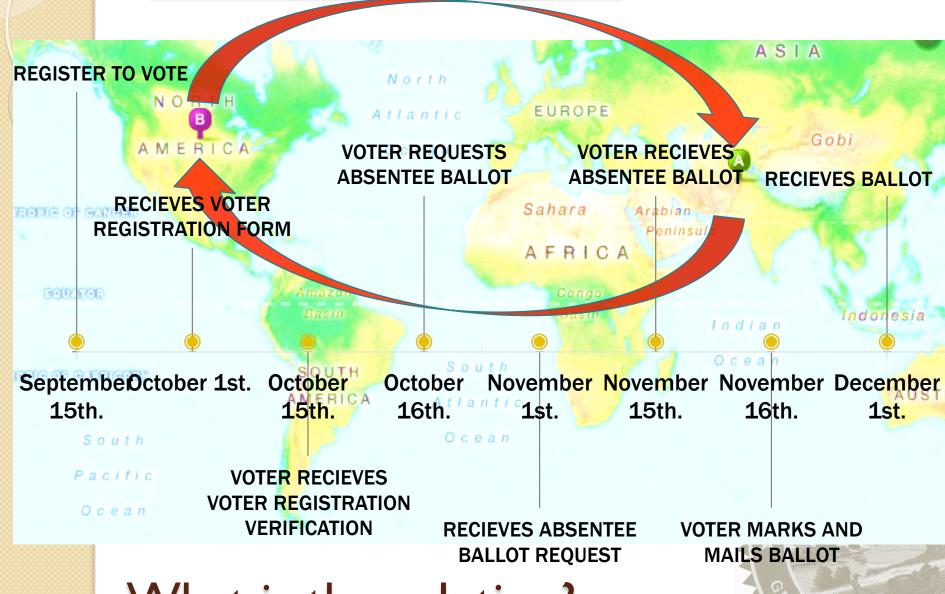

## **Problem**

- 60 day process
- Problem for decades
- Ballot arrives after Election Day

## **Solution**

 Turn a 60-day process into a less than 5-minute transaction