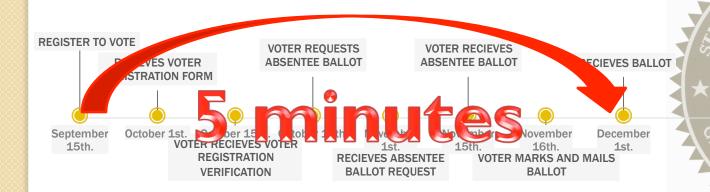

## **Problem**

- 60 day process
- Problem for decades
- Ballot arrives after Election Day

## **Solution**

 Turn a 60-day process into a less than 5-minute transaction