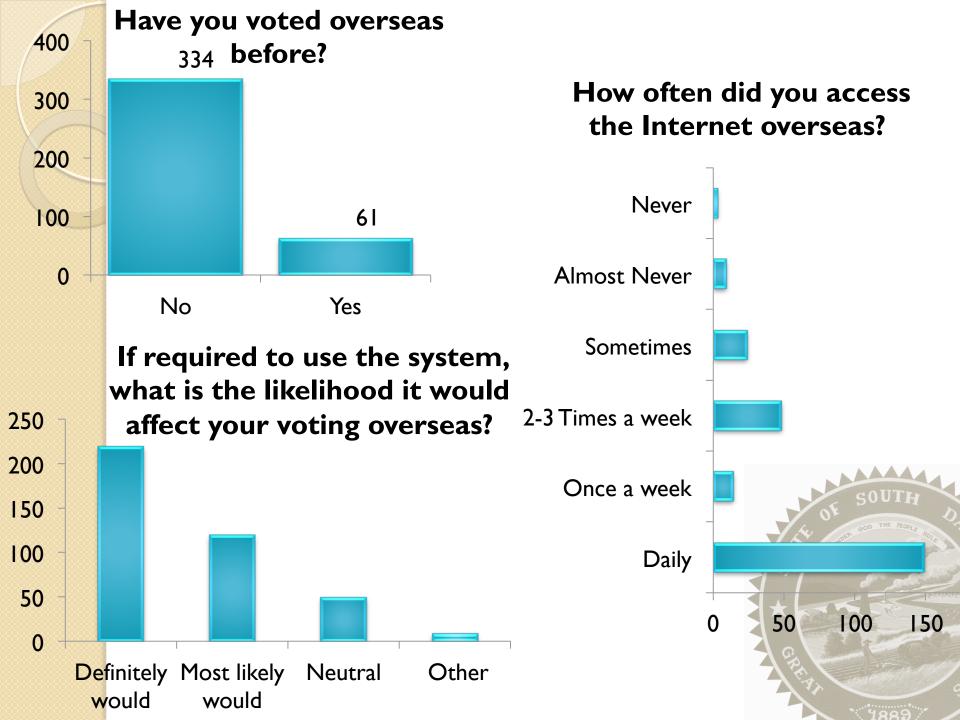

## Development and Testing

- Listening sessions
  - What problems are you having when voting overseas?
  - Why are you not voting?
  - What would help you vote?
  - We learned...