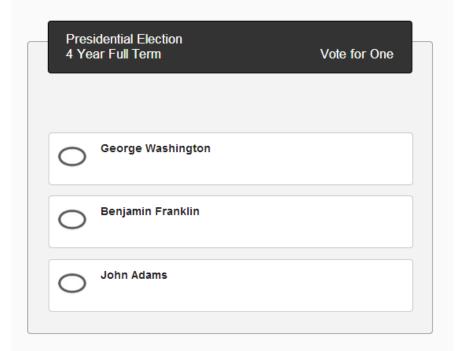

#### Official Ballot for South Dakota General Election Presidential Election Tuesday, November 5, 2013

Instructions To Voter

To be sure your vote counts, select the oval to the left of the candidate of your choice. To change your vote, you must first deselect the oval that is selected, then you may select your new choice.

To mark your ballot online, continue scrolling down on this page. If you wish to mark your choices by hand, click the Hand Mark Blank Ballot link. Follow the instructions for returning your ballot and voter self-affirmation.

#### Attention!

Remember to inspect your ballot for mistakes. If you make a mistake or damage your ballot, you may use the system to mark and print a new ballot.

View voting instructions for additional assistance marking your ballot.