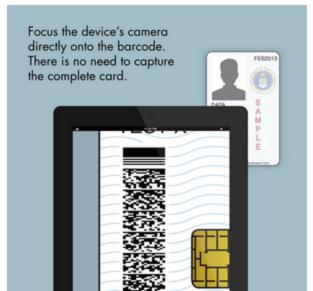

#### Instructions:

- 1) Place your camera 6 inches or so above your card (it's best to set your device on a on a fixture, e.g., a box). Older devices, iPad 2's for example, have issues focusing if the focal point is too close to the lens.
- 2) Zoom in on the barcode until it is roughly centered and fills 50 to 75 percent of the length of the screen on your device.
- The barcode MUST be clear in the image and free of any hot spots (glare from lights).
- 4) If you end up here again after pressing login, the system didn't recognize your barcode, so please try again. Common errors are that the barcode is not clear enough (shaky hands) or large enough (no zoom).

#### CAC Data:

Choose File No file chosen

Login

|                                                                                          | COMMON TO                                                                                                                                                                                                                                                                                           |                                                                                                         | Dakota<br>Registration Form                                                                                                     |                      |              |                   |                        |       |      |           |
|------------------------------------------------------------------------------------------|-----------------------------------------------------------------------------------------------------------------------------------------------------------------------------------------------------------------------------------------------------------------------------------------------------|---------------------------------------------------------------------------------------------------------|---------------------------------------------------------------------------------------------------------------------------------|----------------------|--------------|-------------------|------------------------|-------|------|-----------|
| Pick                                                                                     |                                                                                                                                                                                                                                                                                                     | Cou                                                                                                     | _                                                                                                                               |                      |              |                   |                        |       |      |           |
| Use this form to: Register to vote or report a name, address, or party change.           |                                                                                                                                                                                                                                                                                                     |                                                                                                         |                                                                                                                                 |                      |              |                   |                        |       |      |           |
| Within                                                                                   | 15 days yo                                                                                                                                                                                                                                                                                          | ou will red                                                                                             | egister is 15 days before any election<br>beive a notice of your registration. If your<br>for more information, visit www.sdsos | ou do not, contact   | _            |                   | -                      |       | th   |           |
| Are you a citizen of the United States of America?                                       |                                                                                                                                                                                                                                                                                                     |                                                                                                         |                                                                                                                                 |                      |              |                   |                        |       |      |           |
| Will you be 18 years of age on or before the next election?                              |                                                                                                                                                                                                                                                                                                     |                                                                                                         |                                                                                                                                 |                      |              |                   |                        |       |      |           |
| If you checked 'No' in response to either of these questions, do not complete this form. |                                                                                                                                                                                                                                                                                                     |                                                                                                         |                                                                                                                                 |                      |              |                   |                        |       |      |           |
| 1                                                                                        | Last Name                                                                                                                                                                                                                                                                                           | è                                                                                                       | First Name                                                                                                                      |                      | Middle Nan   | me(s)/Initial     | Suffix                 |       |      |           |
| 2                                                                                        | Absentee Ballot Application Form  123 Whi  Beadle County                                                                                                                                                                                                                                            |                                                                                                         |                                                                                                                                 |                      |              |                   |                        |       |      |           |
|                                                                                          |                                                                                                                                                                                                                                                                                                     |                                                                                                         |                                                                                                                                 |                      |              |                   |                        |       |      |           |
| 3                                                                                        | Mailing Ad                                                                                                                                                                                                                                                                                          | Please print and return to your county auditor. A new application must be completed each calendar year. |                                                                                                                                 |                      |              |                   |                        |       |      |           |
| 2-                                                                                       | You may apply for an absentee ballot before 5:00 p.m. the day before the election for any or all general, primary, municipal, schother elections conducted in this calendar year with one request. Additional information on absentee voting is available at <a href="mailto:sds.gov">sds.gov</a> . |                                                                                                         |                                                                                                                                 |                      |              |                   |                        |       |      | l, or any |
| 3a                                                                                       | IT Residen                                                                                                                                                                                                                                                                                          |                                                                                                         |                                                                                                                                 |                      |              |                   | Suffix                 | 10 V. |      |           |
|                                                                                          |                                                                                                                                                                                                                                                                                                     | l '                                                                                                     | Washington                                                                                                                      | First Name<br>George |              | Middle Name(s)/In | Middle Name(s)/Initial |       |      |           |
| 4                                                                                        | Date of Bi                                                                                                                                                                                                                                                                                          | <u> </u>                                                                                                |                                                                                                                                 | Cedige               |              |                   |                        |       |      |           |
| 7                                                                                        | 07/04/17                                                                                                                                                                                                                                                                                            | 76 2                                                                                                    | Voter Registration Address                                                                                                      |                      | Apt. or Lot# | City, State       |                        | Zip   |      |           |
| '                                                                                        | Choice of                                                                                                                                                                                                                                                                                           |                                                                                                         | 123 White House Ave                                                                                                             |                      |              | Mount Vernon      | , S[ 🔻                 | 57501 |      |           |
|                                                                                          |                                                                                                                                                                                                                                                                                                     | 3                                                                                                       | Absentee ballot mailing address (if di                                                                                          | fferent from section | on #2)       | City, State       |                        | Zip   |      |           |
| P i                                                                                      | V-t D                                                                                                                                                                                                                                                                                               |                                                                                                         |                                                                                                                                 |                      |              |                   |                        |       |      |           |
| Previo                                                                                   | SELECT THE ELECTION(S) YOU ARE REQUESTING AN ABSENTEE BALLOT FOR:                                                                                                                                                                                                                                   |                                                                                                         |                                                                                                                                 |                      |              |                   |                        |       |      |           |
| 9                                                                                        | Previous I                                                                                                                                                                                                                                                                                          | 4                                                                                                       | All General G                                                                                                                   | Primary (            | Municipal    | School 🗆          | Any Other 🗌            |       |      |           |
|                                                                                          |                                                                                                                                                                                                                                                                                                     |                                                                                                         | If you are registered as an independent and are requesting a Primary Election ballot, you may have a choice of the following:   |                      |              |                   |                        |       |      |           |
| 10                                                                                       | Previous /                                                                                                                                                                                                                                                                                          | revious / Democratic  Non-Political  Non-Political                                                      |                                                                                                                                 |                      |              |                   |                        |       |      |           |
|                                                                                          | 5 Daytime telephone number If request is for a municipal or school election:                                                                                                                                                                                                                        |                                                                                                         |                                                                                                                                 |                      |              |                   |                        |       |      |           |
| 11                                                                                       | Previous I                                                                                                                                                                                                                                                                                          | 805-773-3537  I have lived in that jurisdiction at least 30 days in the last year.  Yes O               |                                                                                                                                 |                      |              |                   |                        |       | No ( |           |
|                                                                                          |                                                                                                                                                                                                                                                                                                     |                                                                                                         |                                                                                                                                 |                      |              |                   |                        |       |      |           |
|                                                                                          |                                                                                                                                                                                                                                                                                                     | 7                                                                                                       | Coorne Work                                                                                                                     |                      |              |                   |                        |       |      |           |
| 12                                                                                       | I declare,<br>* I am a c                                                                                                                                                                                                                                                                            |                                                                                                         |                                                                                                                                 |                      |              |                   |                        |       |      |           |
|                                                                                          | * I actually                                                                                                                                                                                                                                                                                        |                                                                                                         |                                                                                                                                 |                      |              |                   |                        |       |      |           |
|                                                                                          | * I will be                                                                                                                                                                                                                                                                                         |                                                                                                         | Voters Signature Required                                                                                                       |                      |              |                   |                        |       |      |           |
|                                                                                          | * I have n                                                                                                                                                                                                                                                                                          |                                                                                                         |                                                                                                                                 |                      |              |                   |                        |       |      |           |