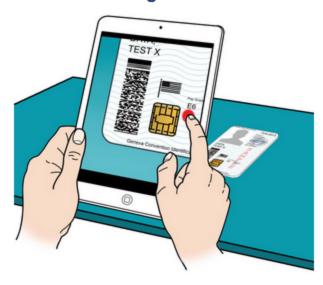

## Common Access Card

How is all of this made possible?

### What is the Problem?

- Security needed
- Universal login
- Too complicated

What is the Solution?
DOD issued CAC

Home

Instructions

Voter Resources

Contact

**Customer Satisfaction** 

#### Instructions:

- 1) Place your camera 6 inches or so above your card (it's best to set your device on a on a fixture, e.g., a box). Older devices, iPad 2's for example, have issues focusing if the focal point is too close to the lens.
- 2) Zoom in on the barcode until it is roughly centered and fills 50 to 75 percent of the length of the screen on your device.
- The barcode MUST be clear in the image and free of any hot spots (glare from lights).
- 4) If you end up here again after pressing login, the system didn't recognize your barcode, so please try again. Common errors are that the barcode is not clear enough (shaky hands) or large enough (no zoom).